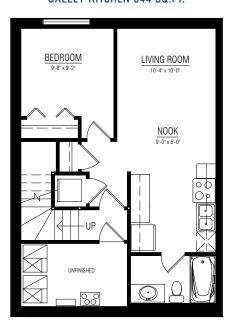

# The RUNDLE



1552 SQ.FT.



3-4 BEDROOMS



2.5 BATHROOMS



MAIN FLOOR **706 SQ.FT.** 

UPPER FLOOR **846 SQ.FT.** 

OTHER ELEVATIONS









Copyright © Lincolnberg Master Builder, 2020. Revised April 2, 2024 2:02 PM. This plan is the property of Lincolnberg Master Builder. Floorplans, specifications and dimensions shown are approximate, and are subject to change without notice. All rights reserved, including the right to reproduction in whole or in part. Rendering(s) are artist concept only. E. & O.E.

## **RUNDLE OPTIONS**





## **RUNDLE OPTIONS**

### **BASEMENT DEVELOPMENT**

#### **BASEMENT DEVELOPMENT**

#### **BASEMENT SUITE DEVELOPMENT**

OPTION 1 - 519 SQ.FT.

OPTION 2 - 519 SQ.FT.









#### **GALLEY KITCHEN 544 SQ.FT.**