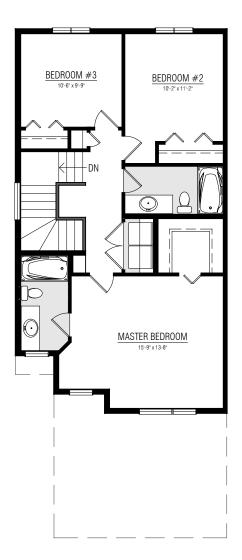

# The RUNDLE

1552 SQ.FT.

3-4 BEDROOMS

2.5 BATHROOMS

MAIN FLOOR **706 SQ.FT.** 

UPPER FLOOR **846 SQ.FT.** 

OTHER ELEVATIONS

Copyright © Lincolnberg Master Builder, 2020. Revised April 2, 2024 2:02 PM. This plan is the property of Lincolnberg Master Builder. Floorplans, specifications and dimensions shown are approximate, and are subject to change without notice. All rights reserved, including the right to reproduction in whole or in part. Rendering(s) are artist concept only. E. & O.E.