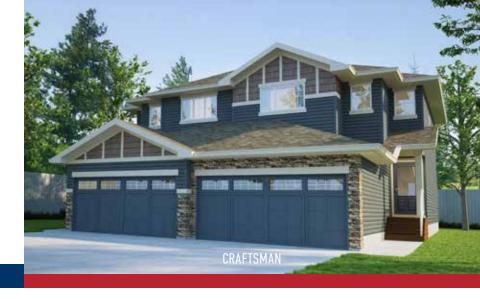

# The RUNDLE

1552 SQ.FT.

3-4 BEDROOMS

2.5 BATHROOMS

MAIN FLOOR **706 SQ.FT.** 

UPPER FLOOR **846 SQ.FT.** 

OTHER ELEVATIONS

Copyright © Lincolnberg Master Builder, 2020. Revised April 2, 2024 2:02 PM. This plan is the property of Lincolnberg Master Builder. Floorplans, specifications and dimensions shown are approximate, and are subject to change without notice. All rights reserved, including the right to reproduction in whole or in part. Rendering(s) are artist concept only. E. & O.E.