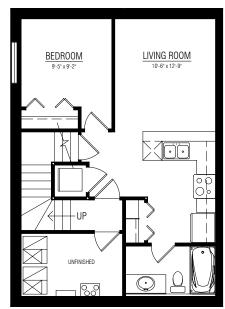

# The RUNDLE



1552 SQ.FT.



3-4 BEDROOMS



2.5 BATHROOMS



MAIN FLOOR **706 SQ.FT.** 

UPPER FLOOR **846 SQ.FT.** 

OTHER ELEVATIONS









Copyright © Lincolnberg Master Builder, 2020. Revised April 2, 2024 2:02 PM. This plan is the property of Lincolnberg Master Builder. Floorplans, specifications and dimensions shown are approximate, and are subject to change without notice. All rights reserved, including the right to reproduction in whole or in part. Rendering(s) are artist concept only. E. & O.E.

## **RUNDLE OPTIONS**





## **RUNDLE OPTIONS**

### **BASEMENT DEVELOPMENT**

#### **BASEMENT DEVELOPMENT**

#### **BASEMENT SUITE DEVELOPMENT**

OPTION 1 - 519 SQ.FT.

OPTION 2 - 519 SQ.FT.









#### **GALLEY KITCHEN 544 SQ.FT.**