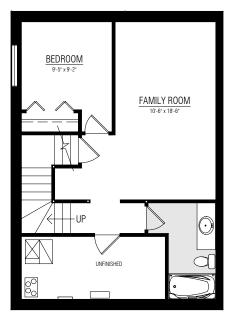

### **BASEMENT DEVELOPMENT**

#### **BASEMENT DEVELOPMENT**

#### **BASEMENT SUITE DEVELOPMENT**

OPTION 1 - 519 SQ.FT.

OPTION 2 - 519 SQ.FT.