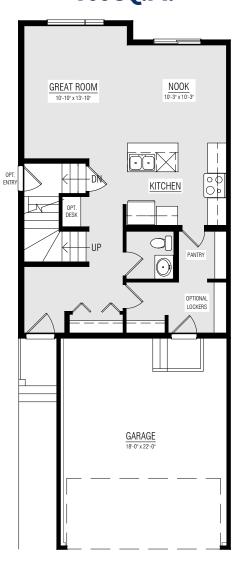

# The RUNDLE

1552 SQ.FT.

3-4 BEDROOMS

2.5 BATHROOMS

MAIN FLOOR **706 SQ.FT.** 

UPPER FLOOR **846 SQ.FT.** 

OTHER ELEVATIONS

Copyright © Lincolnberg Master Builder, 2020. Revised April 2, 2024 2:02 PM. This plan is the property of Lincolnberg Master Builder. Floorplans, specifications and dimensions shown are approximate, and are subject to change without notice. All rights reserved, including the right to reproduction in whole or in part. Rendering(s) are artist concept only. E. & O.E.