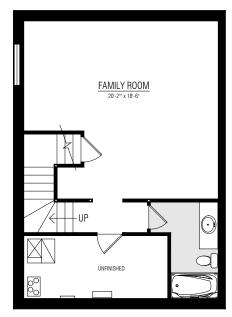

# The RUNDLE



1552 SQ.FT.



3-4 BEDROOMS



2.5 BATHROOMS



MAIN FLOOR **706 SQ.FT.** 

UPPER FLOOR **846 SQ.FT.** 

OTHER ELEVATIONS









Copyright © Lincolnberg Master Builder, 2020. Revised April 2, 2024 2:02 PM. This plan is the property of Lincolnberg Master Builder. Floorplans, specifications and dimensions shown are approximate, and are subject to change without notice. All rights reserved, including the right to reproduction in whole or in part. Rendering(s) are artist concept only. E. & O.E.

## **RUNDLE OPTIONS**





## **RUNDLE OPTIONS**

### **BASEMENT DEVELOPMENT**

#### **BASEMENT DEVELOPMENT**

#### **BASEMENT SUITE DEVELOPMENT**

OPTION 1 - 519 SQ.FT.

OPTION 2 - 519 SQ.FT.









#### **GALLEY KITCHEN 544 SQ.FT.**