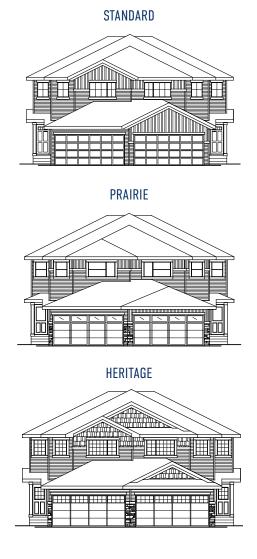

# The RUNDLE



1552 SQ.FT.



3-4 BEDROOMS



2.5 BATHROOMS



MAIN FLOOR **706 SQ.FT.** 

UPPER FLOOR **846 SQ.FT.** 

OTHER ELEVATIONS









Copyright © Lincolnberg Master Builder, 2020. Revised April 2, 2024 2:02 PM. This plan is the property of Lincolnberg Master Builder. Floorplans, specifications and dimensions shown are approximate, and are subject to change without notice. All rights reserved, including the right to reproduction in whole or in part. Rendering(s) are artist concept only. E. & O.E.

## **RUNDLE OPTIONS**





## **RUNDLE OPTIONS**

### **BASEMENT DEVELOPMENT**

#### **BASEMENT DEVELOPMENT**

#### **BASEMENT SUITE DEVELOPMENT**

OPTION 1 - 519 SQ.FT.

OPTION 2 - 519 SQ.FT.









#### **GALLEY KITCHEN 544 SQ.FT.**