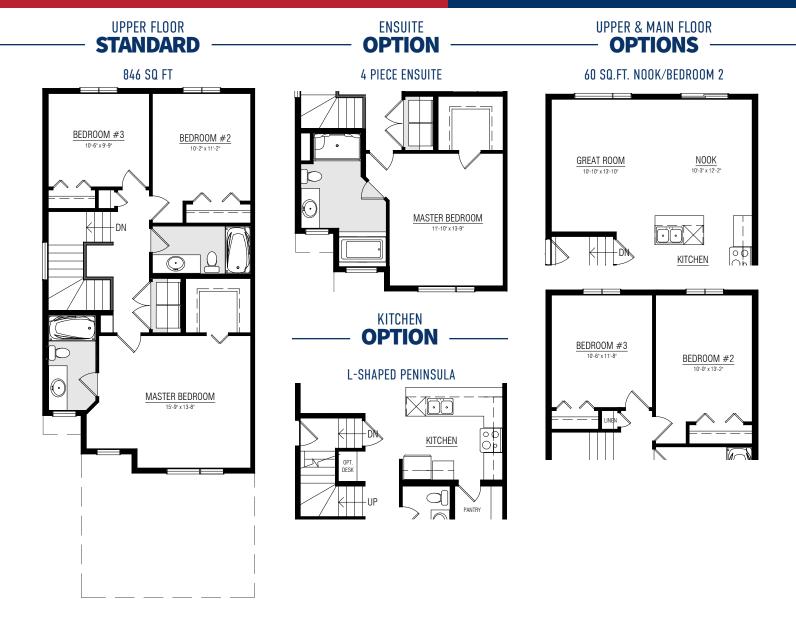

# The RUNDLE



1552 SQ.FT.



3-4 BEDROOMS



2.5 BATHROOMS



MAIN FLOOR **706 SQ.FT.** 

UPPER FLOOR **846 SQ.FT.** 

OTHER ELEVATIONS









Copyright © Lincolnberg Master Builder, 2020. Revised April 2, 2024 2:02 PM. This plan is the property of Lincolnberg Master Builder. Floorplans, specifications and dimensions shown are approximate, and are subject to change without notice. All rights reserved, including the right to reproduction in whole or in part. Rendering(s) are artist concept only. E. & O.E.

## **RUNDLE OPTIONS**





## **RUNDLE OPTIONS**

### **BASEMENT DEVELOPMENT**

#### **BASEMENT DEVELOPMENT**

#### **BASEMENT SUITE DEVELOPMENT**

OPTION 1 - 519 SQ.FT.

OPTION 2 - 519 SQ.FT.









#### **GALLEY KITCHEN 544 SQ.FT.**